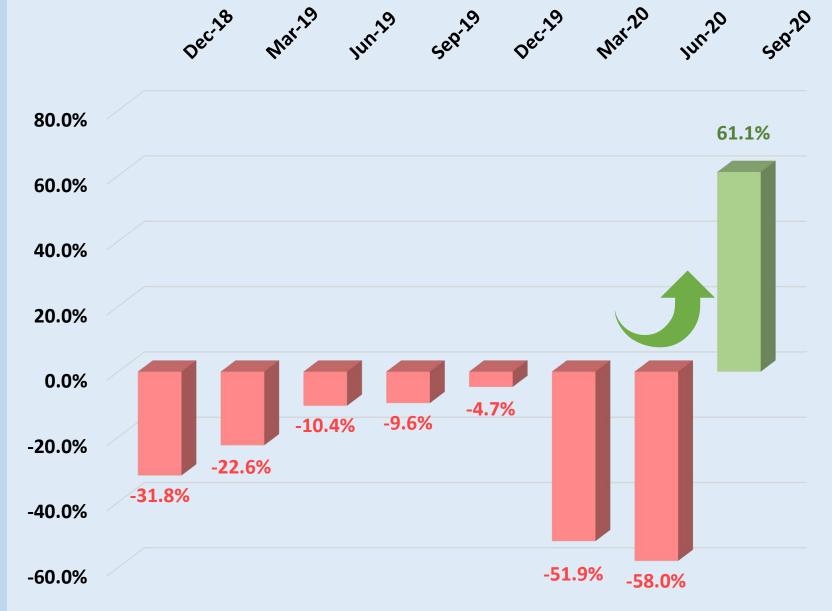

### Jan 2020 & Post Covid-19 Equity Re cap: Accuracy Mixed

ASPI initial (Jan) target for year end was 6,500, revised post Covid-19 to 4,600-4,900 in May and upgraded to 5,200-5,600 in Jul 2020