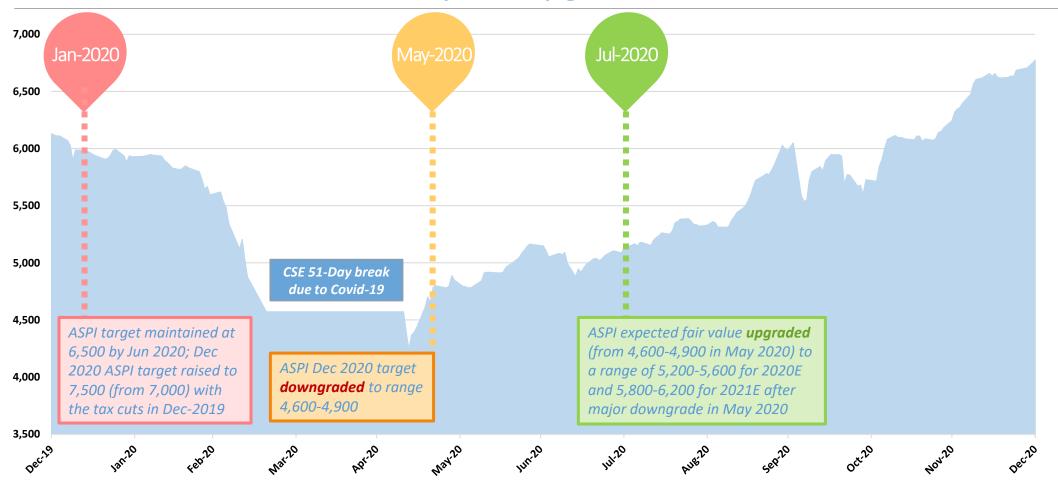

### Jan 2020 & Post Covid-19 Equity Re cap: Accuracy Mixed

ASPI initial (Jan) target for year end was 6,500, revised post Covid-19 to 4,600-4,900 in May and upgraded to 5,200-5,600 in Jul 2020