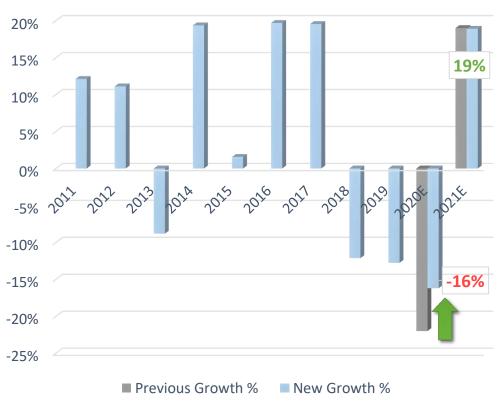

| 58%                              | 23%         | <b>152</b> %        |
| 2015 | 18%                              | -6%         | 400%                |
| 2016 | 5%                               | -10%        | <b>150</b> %        |
| 2017 | 6%                               | 2%          | <b>178</b> %        |
| 2018 | -22%                             | -3%         | -633%               |
| 2019 | 8%                               | 1%          | 700%                |
| 2020 | 30%                              | 11%         | <b>173</b> %        |

# Track Record over the past 7 Years



# With the steep spike in 3Q2020 earnings



Source: CSE, First Capital Research

# ...we revise our Market Earnings forecast upwards despite a partial lockdown in 4Q2020

#### 4Q2020 adjusted upwards...



Source: CSE, First Capital Research

## ...pushing 2021E Market Earnings closer towards 2019



Source: CSE, First Capital Research

## Earnings Outlook Upgraded

#### Earnings recover faster than anticipated

The earnings dip in the 1Q and 2Q was quite steep, but 3Q2020 has shot up amidst the strong recovery in Food and Beverage, Capital Goods, Transportation and Material sectors. The 3<sup>rd</sup> quarter had some support with part of the Jun 2020 orders being produced and delivered in the Sep 2020 quarter boosting some company earnings. However, genuine recovery was witnessed in the Food and Beverage sector while selected companies in the Capital Goods and Transportation sectors had a major benefit with a spike in demand for their products and services due to Covid-19.

#### **Potent