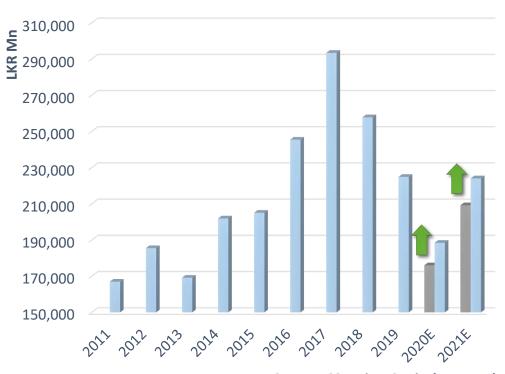

| -6%         | 400%                |
| 2016 | 5%                               | -10%        | <b>150</b> %        |
| 2017 | 6%                               | 2%          | <b>178</b> %        |
| 2018 | -22%                             | -3%         | -633%               |
| 2019 | 8%                               | 1%          | 700%                |
| 2020 | 30%                              | 11%         | <b>173</b> %        |

# Track Record over the past 7 Years



# With the steep spike in 3Q2020 earnings



Source: CSE, First Capital Research

# ...we revise our Market Earnings forecast upwards despite a partial lockdown in 4Q2020

#### 4Q2020 adjusted upwards...



Source: CSE, First Capital Research

## ...pushing 2021E Market Earnings closer towards 2019



Source: CSE, First Capital Research

## Earnings Outlook Upgraded

#### Earnings recover faster than anticipated

The earnings dip in the 1Q and 2Q was quite steep, but 3Q2020 has shot up amidst the strong recovery in Food and Beverage, Capital Goods, Transportation and Material sectors. The 3<sup>rd</sup> quarter had some support with part of the Jun 2020 orders being produced and delivered in the Sep 2020 quarter boosting some company earnings. However, genuine recovery was witnessed in the Food and Beverage sector while selected companies in the Capital Goods and Transportation sectors had a major benefit with a spike in demand for their products and services due to Covid-19.

#### **Potential rise in Consumer Demand**

We are unlikely to witness any pressure on banking rates during 1