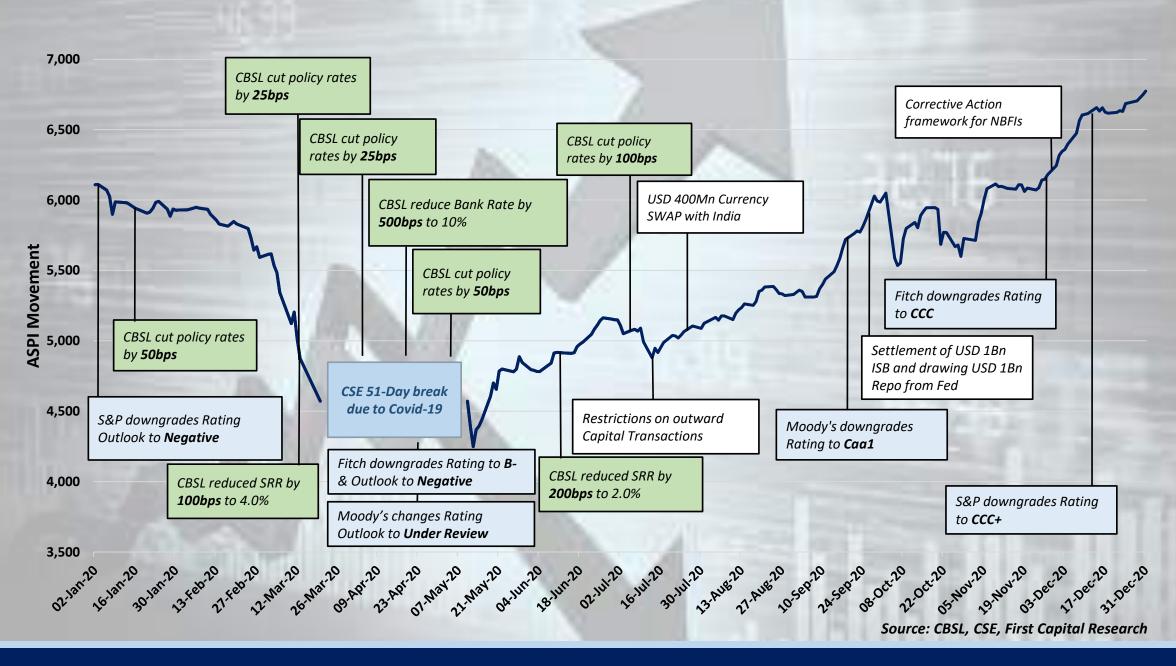

### Jan 2020 & Post Covid-19 Equity Re cap: Accuracy Mixed

ASPI initial (Jan) target for year end was 6,500, revised post Covid-19 to 4,600-4,900 in May and upgraded to 5,200-5,600 in Jul 2020



## First Capital Top Recommendations outperforms market



#### **FIRST CAPITAL 2020 TOP RECOMMENDATIONS**

| ALL COMME |                                       |