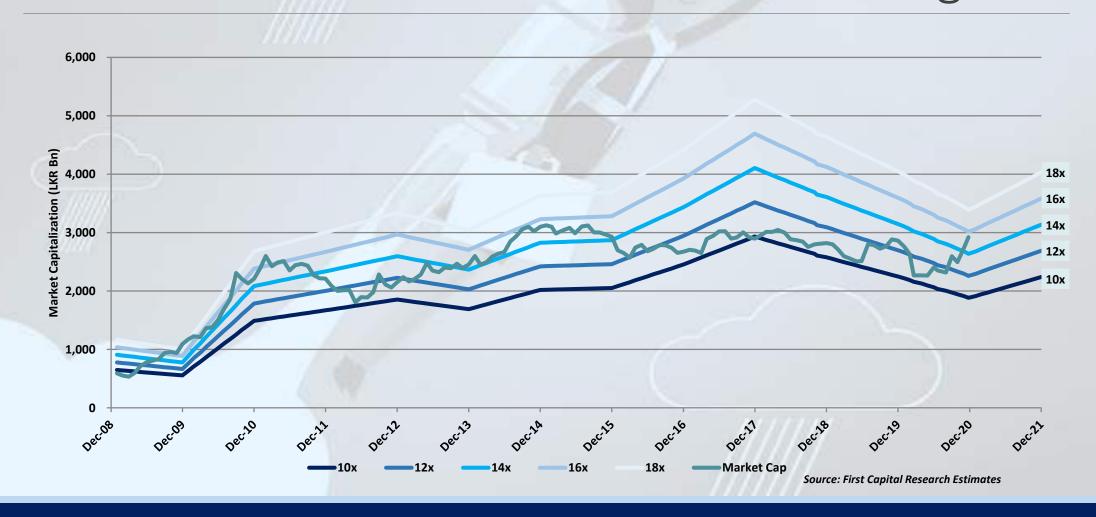

ve activating consumer demand in the market. As indicated in Slide 10, we have upgraded our 2020E earnings amidst the stronger than expected recovery has automatically pushed our earnings expectations for 2021E as well. Supported by the strong earnings growth especially in 1H2021, we expect the <u>ASPI to provide a market return of c.11% to reach a range of 7,000-7,500 indicating forward PER of 14.0x-14.5x 2021E earnings</u>. However, a possible steep depreciation in the currency may dampen sentiment from 2Q2021 onwards. It is likely to have an adverse impact on banking rates towards 2H2021 with potential increase in banking rates by about 200bps during 2H2021.

# ASPI to provide a market return of c.11% to reach a range of 7,000-7,500 indicating forward PER of 14.0x-14.5x 2021E earnings



# ASPI expected fair value *upgraded* from 5,800-6,200 to a range of **7,000-7,500** for 2021E



Source: CSE, First Capital Research

| Stock                     | Stock Code | Price as at 31.12.2020 | Fair Value<br>CY21E/FY22E | Fair Value pro-rated to 31.12.2021 | Upside for 2021 |
|---------------------------|------------|------------------------|---------------------------|------------------------------------|-----------------|
|                           |            | LKR                    | LKR                       | LKR                                |                 |
| John Keells Holdings      | JKH.N0000  | 149.60                 | 180.00                    | 175.00                             | 17%             |
| Commercial Bank of Ceylon | COMB.N0000 | 80.90