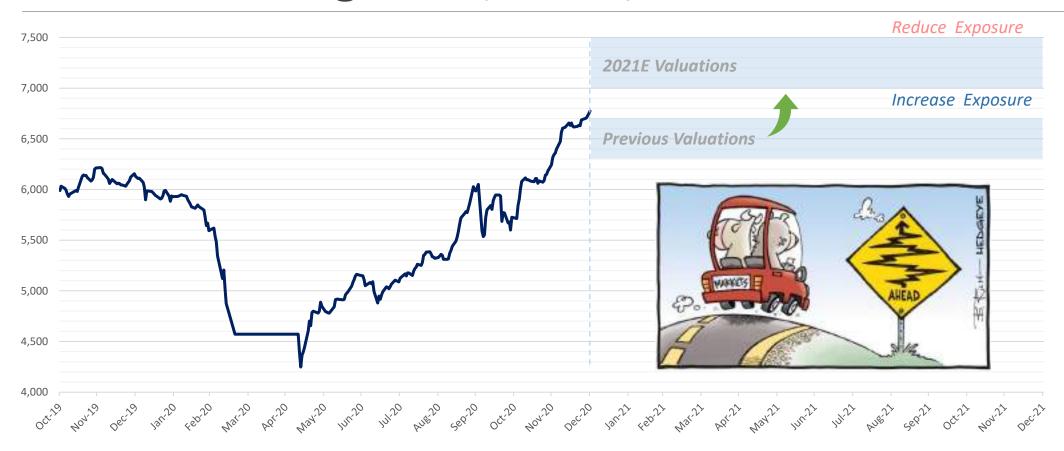

### Jan 2020 & Post Covid-19 Equity Re cap: Accuracy Mixed

ASPI initial (Jan) target for year end was 6,500, revised post Covid-19 to 4,600-4,900 in May and upgraded to 5,200-5,600 in Jul 2020