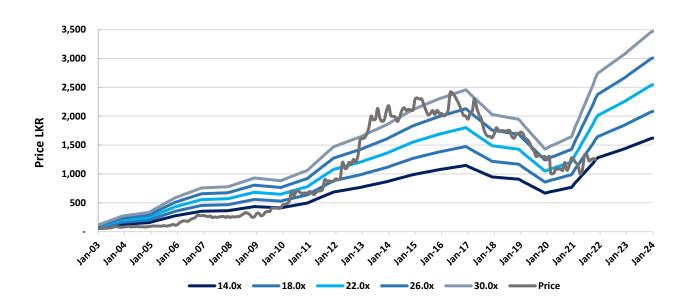

---------|-------|
| R <sub>f</sub>                  | 10.0% |
| R <sub>m</sub>                  | 18%   |
| Growth %                        | 3%    |
| β                               | 0.50  |
| $K_e = R_f + \beta (R_m - R_f)$ | 14%   |

## **PER Valuation**

| PER based Valuation         | 2022E |
|-----------------------------|-------|
| Earnings (LKR 'Mn)          | 5,502 |
| No. of Shares ('Mn)         | 54    |
| EPS                         | 102.4 |
| <b>Expected Average PER</b> | 15x   |
| Price at 15.0x Earnings     | 1,536 |

| WACC                | 2022E   |
|---------------------|---------|
| Ke                  | 14%     |
| Kd                  | 9%      |
| D/E Assumption      | 30 / 70 |
| Terminal Growth (%) | 3%      |
| WACC                | 12%     |

## **PER Chart**





## **Appendix I: Statement of Income and Expenses**

| Income Statement (LKR Mn)                    | 2017    | 2018    | 2019    | 2020    | 2021E   | 2022E   | 2023E   |
|----------------------------------------------|---------|---------|---------|---------|---------|---------|---------|
| Y/E 31st December                            |         |         |         |         |         |         |         |
| Revenue                                      | 37,601  | 37,337  | 36,355  | 37,866  | 43,102  | 46,821  | 49,911  |
| Cost of Sales                                | -24,525 | -23,630 | -24,414 | -25,647 | -28,878 | -30,902 | -32,442 |
| Gross Profit                                 | 13,076  | 13,707  | 11,941  | 12,219  | 14,224  | 15,919  | 17,469  |
| Other Operating Income / (E