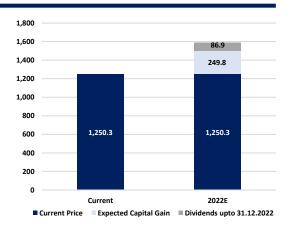

| Return                     | 2022E      |
|----------------------------|------------|
| Target Price               | 1,500      |
| Current Price              | 1,250      |
| Capital Gain (LKR)         | 250        |
| Dividend upto 31 Dec (LKR) | 87         |
| Capital Gain %             | 20%        |
| Dividend Yield %           | <b>7</b> % |
| Total Return %             | 27%        |
| Annualized Return %        | 24%        |