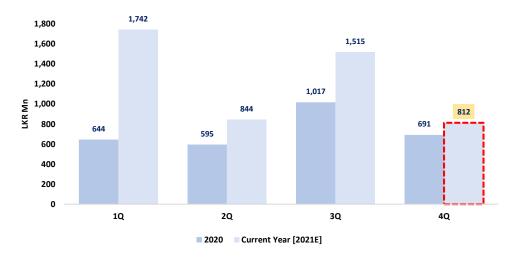

| LKR (Mn)                | 3Q2020 | 3Q2021 | YoY  | 9M2020 | 9M2021 | YoY  |
|-------------------------|--------|--------|------|--------|--------|------|
| Earnings (LKR 'Mn)      |        |        |      |        |        |      |
| Revenue                 | 10,497 | 11,353 | +8%  | 27,927 | 32,916 | +18% |
| Gross Profit            | 3,512  | 3,739  | +6%  | 9,057  | 10,861 | +20% |
| EBIT                    | 1,481  | 1,866  | +26% | 3,477  | 4,776  | +37% |
| PBT                     | 1,406  | 1,842  | +31% | 3,287  | 4,658  | +42% |
| Net Profit              | 1,017  | 1,515  | +49% | 2,256  | 4,101  | +82% |
| Balance Sheet (LKR 'Mn) |        |        |      |        |        |      |
| Shareholder's Equity    | 5,307  | 7,089  | +34% | 5,227  | 7,089  | +36% |
| Borrowings              | 2,514  | 925    | -63% | 2,924  | 925    | -68% |
| NAVPS                   | 97.3   | 132.0  |      | 97.3   | 132.0  |      |

#### Earnings for the quarter magnified by 49.0%YoY

NEST earnings for 3Q2021 were recorded at LKR 1.5Bn registering a substantial growth of 49.0%YoY compared to 3Q2020. The upsurge in profitability was mainly driven by the growth in revenue by 8.0%YoY underpinned by the gradual revival in economic activities, thereby restoring the demand for consumer goods. The development in technology and well established e-commerce platforms which induced online sales may have supported the increase in revenue, despite the disruptions caused by the island-wide lockdowns that prevailed for the most part of 3Q2021. Therefore, considering the removal of Covid-19 related lockdowns in Oct 2021 and the expected regularization of activities led by the successful vaccination rollout, we slightly restated our revenue targets for 2021E to LKR 43.1Bn (+2% from the previous target) and for 2022E to LKR 46.8Bn (-3% from the previous target). we have also restated our earnings targets for 2021E and 2022E to LKR 4.9Bn and LKR 5.5Bn, respectively.