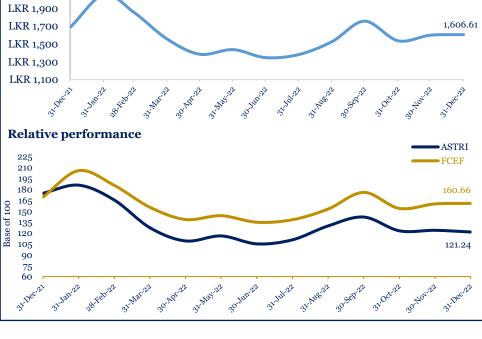

## **Trailing Returns (%)**

| Period | 1 M  | 3 M   | 6 M  | 1 Year | Since.<br>Inc. |  |
|--------|------|-------|------|--------|----------------|--|
| FCEF   | 0.5  | -8.6  | 19.2 | -5.1   | 60.7           |  |
| ASTRI* | -1.9 | -14.5 | 15.6 | -30.6  | 21.2           |  |

- All Share Total Return Index
- Past performance is not an indicator to the future performance.