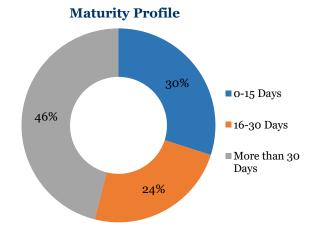

## First Capital Gilt-Edged Fund

Factsheet as of 28 February 2023

The objective of the fund is to maximize long-term returns by investing in securities issued by the government of Sri Lanka. Government securities are widely considered as risk free though they are subject to interest rate risk.