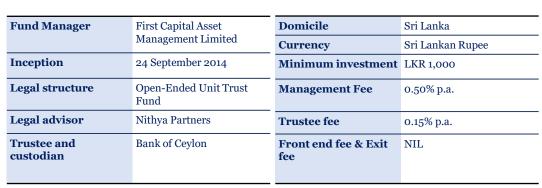

## First Capital Gilt-Edged Fund

Factsheet as of 28 February 2023

The objective of the fund is to maximize long-term returns by investing in securities issued by the government of Sri Lanka. Government securities are widely considered as risk free though they are subject to interest rate risk.