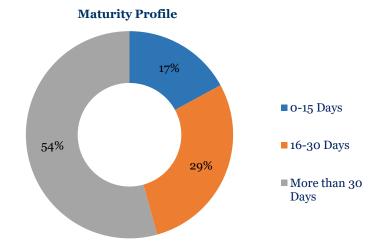

## First Capital Gilt-Edged Fund

Factsheet as of 31 December 2022

The objective of the fund is to maximize long-term returns by investing in securities issued by the government of Sri Lanka. Government securities are widely considered as risk free though they are subject to interest rate risk.



## **Contact**

T: + 94 112 639 898 E: info@firstcapital.lk



Kavin Karunamoorthy AGM - Asset Management T: +94 112 639 831 M: +94 770 073 684 E: kavin@firstcapital.lk

Imali Abeygunawardena Assistant Manager - Business Development T: +94 112 639 841 M: +94 771 764 799 E: imali@firstcapital.lk



| Trailing Returns* (%) |       |         |         |         |                       |  |  |
|-----------------------|-------|---------|---------|---------|-----------------------|--|--|
| Period                | YTD   | 2021/22 | 2020/21 | 2019/20 | Since<br>Inception ** |  |  |
| FCGEF                 | 22.45 | 4.86    | -1.69   | 6.80    | 7.66                  |  |  |

- Simple Annualized Return
- Past performance is not an indicator to the future performance.
- Compounded Annual Growth Rate

| Quarterly | Duration |
|-----------|----------|
| Mari      | T        |

| Period | Mar   | Jun  | Sep  | Dec  |
|--------|-------|------|------|------|
| 2022   | 0.003 | 0.10 | 0.13 | 0.10 |
| 2021   | 0.02  | 0.04 | 0.01 | 0.02 |



## Disclaimer

This document is for information purposes