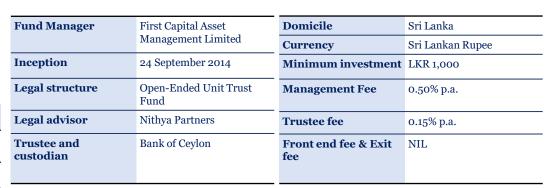

112 639 841 M: +94 771 764 799 E: imali@firstcapital.lk



| Trailing Returns* (%) |       |         |         |         |                       |  |  |
|-----------------------|-------|---------|---------|---------|-----------------------|--|--|
| Period                | YTD   | 2021/22 | 2020/21 | 2019/20 | Since<br>Inception ** |  |  |
| FCGEF                 | 22.45 | 4.86    | -1.69   | 6.80    | 7.66                  |  |  |

- Simple Annualized Return
- Past performance is not an indicator to the future performance.
- Compounded Annual Growth Rate

| Quarterly | Duration |
|-----------|----------|
| Mari      | T        |

| Period | Mar   | Jun  | Sep  | Dec  |
|--------|-------|------|------|------|
| 2022   | 0.003 | 0.10 | 0.13 | 0.10 |
| 2021   | 0.02  | 0.04 | 0.01 | 0.02 |



## Disclaimer

This document is for information purposes only and does not constitute on First Capital Asset Management Limited's (The Company) part, an offer to buy or sell or a solicitation of investment advice. Due to its simplification, this document is partial and the information can be subjective. The Company may but shall not be obligated to update or otherwise revise this document without any prior notice. All information in this document is established on the accounting information or on market data basis. All accounting information is un-audited. The Company and/or its affiliates may receive or pay fees in relation to the Unit Trust. The Company disclaims any and all liability relating to a decision based on or for reliance on this document. The most recent Information Memorand