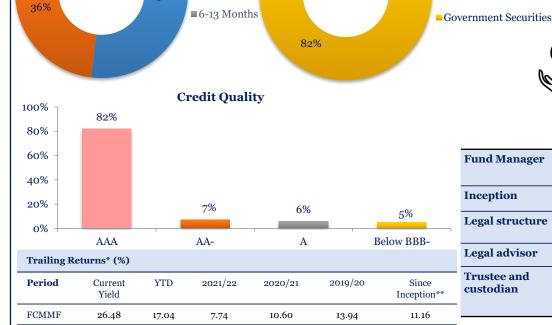

| Fund Manager          | First Capital Asset                       | Domicile                    | Sri Lanka        |
|-----------------------|-------------------------------------------|-----------------------------|------------------|
|                       | Management Limited                        | Currency                    | Sri Lankan Rupee |
| Inception             | ception 24 September 2014 Minimum investm |                             | LKR 1,000        |
| Legal structure       | Open-Ended Unit Trust<br>Fund             | <b>Management Fee</b>       | 0.50% p.a.       |
| Legal advisor         | Nithya Partners                           | Trustee fee                 | 0.15% p.a.       |
| Trustee and custodian | Bank of Ceylon                            | Front end fee & Exit<br>fee | NIL              |