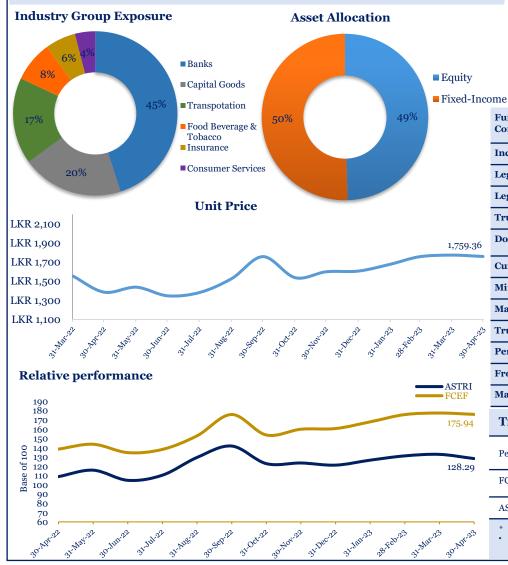

## First Capital Equity Fund Fact sheet as of 30 April 2023

The investment objective of the fund is to generate long term capital growth. The fund will primarily invest in a portfolio of equity securities listed in the Colombo Stock Exchange, with the flexibility to invest in fixed income securities under adverse market conditions.

## LKR 103.7 Million Funds Under Management **Fund Management** First Capital Asset Management Limited Company Inception 07 September 2015 Legal structure Open-Ended Unit Trust Legal advisor Nithya Partners **Trustee and custodian** Bank of Cevlon Domicile Sri Lanka Currency Sri Lankan Rupee Minimum investment LKR 1,000 **Management Fee** 1.00% p.a. Trustee fee 0.23% p.a. **Performance fee** 25% over ASTRI Front end fee NIL Maximum exit fee Up to 5.00% **Trailing Returns (%)** Since. Period 1 M 3 M 6 M 1 Year Inc. FCEF -0.8 4.8 14.5 27.0 75.9 17.8 28.3 ASTRI\* -3.4 1.3 4.4 All Share Total Return Index Past performance is not an indicator to the future performance.