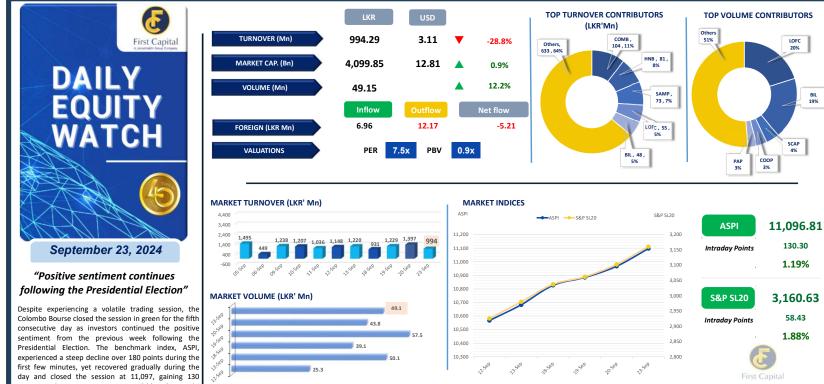

points. Banking sector companies and blue-chip stocks gained momentum where COMB, HNB, SAMP, SPEN, and MELS emerged as the top positive contributors to the index. However, turnover saw a decline from the previous session and stood at LKR 994.3Mn, marking a 2.6% increase from the monthly average standing at LKR 969.0Mn amidst the improved participation of the retail investors. Moreover, the Banking sector solely contributed 36% to the overall turnover whilst the Capital Goods and Diversified Financials sectors jointly contributed 32% to the total turnover. Foreign investors remained net sellers, with a net outflow of LKR 5.2Mn.

BIL 19%

130.30

1.19%

58.43

1.88%