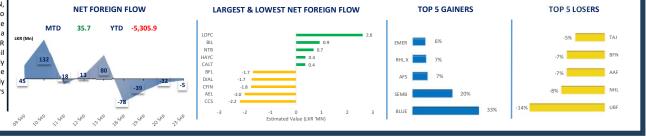

points. Banking sector companies and blue-chip stocks gained momentum where COMB, HNB, SAMP, SPEN, and MELS emerged as the top positive contributors to the index. However, turnover saw a decline from the previous session and stood at LKR 994.3Mn, marking a 2.6% increase from the monthly average standing at LKR 969.0Mn amidst the improved participation of the retail investors. Moreover, the Banking sector solely contributed 36% to the overall turnover whilst the Capital Goods and Diversified Financials sectors jointly contributed 32% to the total turnover. Foreign investors remained net sellers, with a net outflow of LKR 5.2Mn.