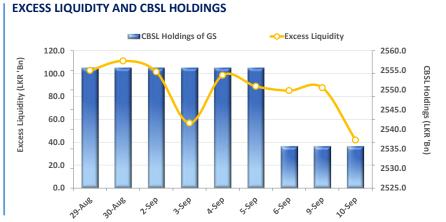

## "Secondary market slumbers pre-auction"

The secondary market saw subdued trading activity and thin volumes compared to yesterday, as market participants exercised caution ahead of tomorrow's LKR 180.0Bn T-Bill auction and this Thursday's LKR 290.0Bn T-Bond auction, amid ongoing election-related uncertainty. On the mid-end of the curve, 2028 maturities, including 01.07.28 and 15.12.28. traded at 13.20%, while 15.07.29 traded at 13.35%, and 15.09.29 saw trades in the range of 13.45%-13.50% during the day. Furthermore, foreign holdings in government securities decreased by 4.0%WoW, registering at LKR 40.4Bn as of 05th September 2024. Consequently, the foreign holding percentage marginally decreased to 0.24% over the week. Notably, the overnight liquidity for the day declined to LKR 41.98Bn, whilst CBSL holdings remained stagnant at LKR 2,535.6Bn for the 03rd consecutive session. In the forex market, the LKR significantly depreciated against the USD after 3 consecutive sessions, closing at LKR 300.1 for the day. As of 06th September 2024, the LKR has appreciated by 8.4% against the USD, reflecting a strong overall performance for the year.