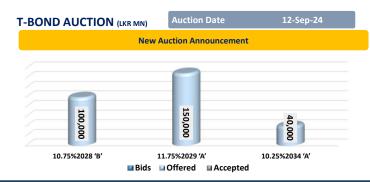

| 15-Aug-39  | < 15Y | N/A       | N/A    | N/              | Ά   | N/A    | N/A          |
| <b>01-Jan-41 &lt; 20Y</b> N/A N/A N/A N/A N/A                                                                                                                                                                                                                                                                                                                                                                                                                                                                                                    | 01-Jan-41  | < 20Y | N/A       | N/A    | N/              | Ά   | N/A    | N/A          |



45,126

48,097