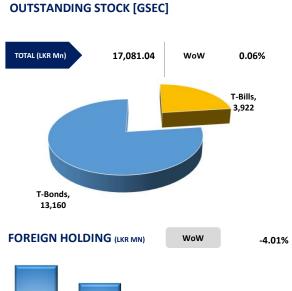

## "Secondary market slumbers pre-auction"

The secondary market saw subdued trading activity and thin volumes compared to yesterday, as market participants exercised caution ahead of tomorrow's LKR 180.0Bn T-Bill auction and this Thursday's LKR 290.0Bn T-Bond auction, amid ongoing election-related uncertainty. On the mid-end of the curve, 2028 maturities, including 01.07.28 and 15.12.28. traded at 13.20%, while 15.07.29 traded at 13.35%, and 15.09.29 saw trades in the range of 13.45%-13.50% during the day. Furthermore, foreign holdings in government securities decreased by 4.0%WoW, registering at LKR 40.4Bn as of 05th September 2024. Consequently, the foreign holding percentage marginally decreased to 0.24% over the week. Notably, the overnight liquidity for the day declined to LKR 41.98Bn, whilst CBSL holdings remained stagnant at LKR 2,535.6Bn for the 03rd consecutive session. In the forex market, the LKR significantly depreciated against the USD after 3 consecutive sessions, closing at LKR 300.1 for the day. As of 06th September 2024, the LKR has appreciated by 8.4% against the USD, reflecting a strong overall performance for the year.