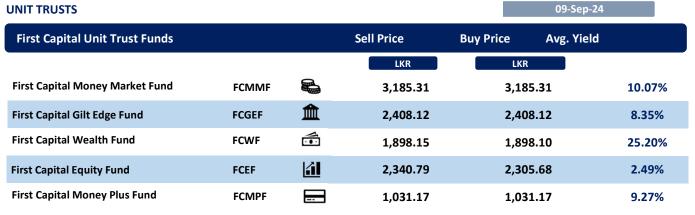

including 01.07.28 and 15.12.28. traded at 13.20%, while 15.07.29 traded at 13.35%, and 15.09.29 saw trades in the range of 13.45%-13.50% during the day. Furthermore, foreign holdings in government securities decreased by 4.0%WoW, registering at LKR 40.4Bn as of 05th September 2024. Consequently, the foreign holding percentage marginally decreased to 0.24% over the week. Notably, the overnight liquidity for the day declined to LKR 41.98Bn, whilst CBSL holdings remained stagnant at LKR 2,535.6Bn for the 03rd consecutive session. In the forex market, the LKR significantly depreciated against the USD after 3 consecutive sessions, closing at LKR 300.1 for the day. As of 06th September 2024, the LKR has appreciated by 8.4% against the USD, reflecting a strong overall performance for the year.







43,532

42,070

29-Aug

40,383



| < 91 Days < 3M 9.85% 9.65% 9.75% 9.55% +20   < 182 Days < 6M 10.00% 9.80% 9.90% 9.90% 0   < 364 Days < 1Y 10.20% 10.00% 10.10% 10.10% 0   01-Aug-26 < 2Y 11.50% 11.30% 11.40% 11.05% +35   15-Sep-27 < 3Y 12.80% 12.60% 12.70% 12.05% +65   01-Jul-28 < 4Y 13.20% 13.00% 13.10% 12.85% +25   15-Sep-29 < 5Y 13.50% 13.35% 13.43% 13.05% +38   15-May-30 < 6Y 13.60% 13.40% 13.50% 13.15% +35   01-Dec-31 < 7Y 13.75% 13.50% 13.63% 13.28% +35   01-Oct-32 < 8Y 13.75% 13.50% 13.63% 13.45% +18   01-Jan-34 < 10Y 14.00% 13.50% 13.75% 13.50% +25 | Tenure     |       | Bid Offer |        | Today Last Week |     |        | Change (bps) |
|----------------------------------------------------------------------------------------------------------------------------------------