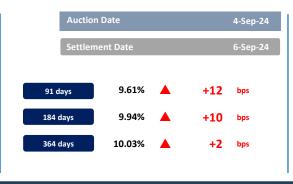

| 15-Aug-39  | < 15Y | N/A       | N/A    | N/              | Ά   | N/A    | N/A          |
| <b>01-Jan-41 &lt; 20Y</b> N/A N/A N/A N/A N/A                                                                                                                                                                                                                                                                                                                                                                                                                                                                                                    | 01-Jan-41  | < 20Y | N/A       | N/A    | N/              | Ά   | N/A    | N/A          |



45,126

48,097