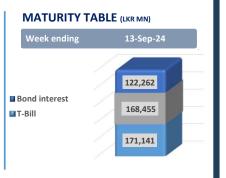

| 15-Aug-39  | < 15Y | N/A       | N/A    | N/              | Ά   | N/A    | N/A          |
| <b>01-Jan-41 &lt; 20Y</b> N/A N/A N/A N/A N/A                                                                                                                                                                                                                                                                                                                                                                                                                                                                                                    | 01-Jan-41  | < 20Y | N/A       | N/A    | N/              | Ά   | N/A    | N/A          |



45,126

48,097