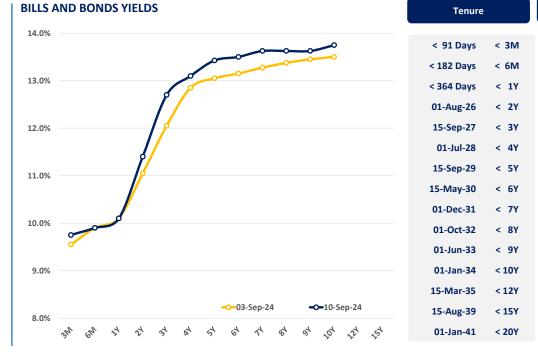

## "Secondary market slumbers pre-auction"

The secondary market saw subdued trading activity and thin volumes compared to yesterday, as market participants exercised caution ahead of tomorrow's LKR 180.0Bn T-Bill auction and this Thursday's LKR 290.0Bn T-Bond auction, amid ongoing election-related uncertainty. On the mid-end of the curve, 2028 maturities, including 01.07.28 and 15.12.28. traded at 13.20%, while 15.07.29 traded at 13.35%, and 15.09.29 saw trades in the range of 13.45%-13.50% during the day. Furthermore, foreign holdings in government securities decreased by 4.0%WoW, registering at LKR 40.4Bn as of 05th September 2024. Consequently, the foreign holding percentage marginally decreased to 0.24% over the week. Notably, the overnight liquidity for the day declined to LKR 41.98Bn, whilst CBSL holdings remained stagnant at LKR 2,535.6Bn for the 03rd consecutive session. In the forex market, the LKR significantly depreciated against the USD after 3 consecutive sessions, closing at LKR 300.1 for the day. As of 06th September 2024, the LKR has appreciated by 8.4% against the USD, reflecting a strong overall performance for the year.

43,532

42,070

29-Aug

40,383

| < 91 Days < 3M 9.85% 9.65% 9.75% 9.55% +20   < 182 Days < 6M 10.00% 9.80% 9.90% 9.90% 0   < 364 Days < 1Y 10.20% 10.00% 10.10% 10.10% 0   01-Aug-26 < 2Y 11.50% 11.30% 11.40% 11.05% +35   15-Sep-27 < 3Y 12.80% 12.60% 12.70% 12.05% +65   01-Jul-28 < 4Y 13.20% 13.00% 13.10% 12.85% +25   15-Sep-29 < 5Y 13.50% 13.35% 13.43% 13.05% +38   15-May-30 < 6Y 13.60% 13.40% 13.50% 13.15% +35   01-Dec-31 < 7Y 13.75% 13.50% 13.63% 13.28% +35   01-Oct-32 < 8Y 13.75% 13.50% 13.63% 13.45% +18   01-Jan-34 < 10Y 14.00% 13.50% 13.75% 13.50% +25 | Tenure     |       | Bid Offer |        | Today Last Week |     |        | Change (bps) |
|--------------------------------------------------------------------------------------------------------------------------------------------------------------------------------------------------------------------------------------------------------------------------------------------------------------------------------------------------------------------------------------------------------------------------------------------------------------------------------------------------------------------------------------------------|------------|-------|-----------|--------|-----------------|-----|--------|--------------|
| < 364 Days < 1Y 10.20% 10.00% 10.10% 10.10% 0   01-Aug-26 < 2Y 11.50% 11.30% 11.40% 11.05% +35   15-Sep-27 < 3Y 12.80% 12.60% 12.70% 12.05% +65   01-Jul-28 < 4Y 13.20% 13.00% 13.10% 12.85% +25   15-Sep-29 < 5Y 13.50% 13.35% 13.43% 13.05% +38   15-May-30 < 6Y 13.60% 13.40% 13.50% 13.15% +35   01-Dec-31 < 7Y 13.75% 13.50% 13.63% 13.28% +35   01-Oct-32 < 8Y 13.75% 13.50% 13.63% 13.45% +18                                                                                                                                             | < 91 Days  | < 3M  | 9.85%     | 9.65%  | 9.7             | 5%  | 9.55%  | +20          |
| 01-Aug-26 < 2Y 11.50% 11.30% 11.40% 11.05% +35   15-Sep-27 < 3Y 12.80% 12.60% 12.70% 12.05% +65   01-Jul-28 < 4Y 13.20% 13.00% 13.10% 12.85% +25   15-Sep-29 < 5Y 13.50% 13.35% 13.43% 13.05% +38   15-May-30 < 6Y 13.60% 13.40% 13.50% 13.15% +35   01-Dec-31 < 7Y 13.75% 13.50% 13.63% 13.28% +35   01-Oct-32 < 8Y 13.75% 13.50% 13.63% 13.38% +25   01-Jun-33 < 9Y 13.75% 13.50% 13.63% 13.45% +18                                                                                                                                            | < 182 Days | < 6M  | 10.00%    | 9.80%  | 9.9             | 0%  | 9.90%  | 0            |
| 15-Sep-27 < 3Y 12.80% 12.60% 12.70% 12.05% +65   01-Jul-28 < 4Y 13.20% 13.00% 13.10% 12.85% +25   15-Sep-29 < 5Y 13.50% 13.35% 13.43% 13.05% +38   15-May-30 < 6Y 13.60% 13.40% 13.50% 13.15% +35   01-Dec-31 < 7Y 13.75% 13.50% 13.63% 13.28% +35   01-Oct-32 < 8Y 13.75% 13.50% 13.63% 13.38% +25   01-Jun-33 < 9Y 13.75% 13.50% 13.63% 13.45% +18                                                                                                                                                                                             | < 364 Days | < 1Y  | 10.20%    | 10.00% | 10.1            | .0% | 10.10% | 0            |
| 01-Jul-28 < 4Y 13.20% 13.00% 13.10% 12.85% +25   15-Sep-29 < 5Y 13.50% 13.35% 13.43% 13.05% +38   15-May-30 < 6Y 13.60% 13.40% 13.50% 13.15% +35   01-Dec-31 < 7Y 13.75% 13.50% 13.63% 13.28% +35   01-Oct-32 < 8Y 13.75% 13.50% 13.63% 13.38% +25   01-Jun-33 < 9Y 13.75% 13.50% 13.63% 13.45% +18                                                                                                                                                                                                                                              | 01-Aug-26  | < 2Y  | 11.50%    | 11.30% | 11.4            | 0%  | 11.05% | +35          |
| 15-Sep-29 < 5Y 13.50% 13.35% 13.43% 13.05% +38   15-May-30 < 6Y 13.60% 13.40% 13.50% 13.15% +35   01-Dec-31 < 7Y 13.75% 13.50% 13.63% 13.28% +35   01-Oct-32 < 8Y 13.75% 13.50% 13.63% 13.38% +25   01-Jun-33 < 9Y 13.75% 13.50% 13.63% 13.45% +18                                                                                                                                                                                                                                                                                               | 15-Sep-27  | < 3Y  | 12.80%    | 12.60% | 12.7            | ′0% | 12.05% | +65          |
| 15-May-30 < 6Y 13.60% 13.40% 13.50% 13.15% +35   01-Dec-31 < 7Y 13.75% 13.50% 13.63% 13.28% +35   01-Oct-32 < 8Y 13.75% 13.50% 13.63% 13.38% +25   01-Jun-33 < 9Y 13.75% 13.50% 13.63% 13.45% +18                                                                                                                                                                                                                                                                                                                                                | 01-Jul-28  | < 4Y  | 13.20%    | 13.00% | 13.1            | .0% | 12.85% | +25          |
| 01-Dec-31 < 7Y 13.75% 13.50% 13.63% 13.28% +35   01-Oct-32 < 8Y 13.75% 13.50% 13.63% 13.38% +25   01-Jun-33 < 9Y 13.75% 13.50% 13.63% 13.45% +18                                                                                                                                                                                                                                                                                                                                                                                                 | 15-Sep-29  | < 5Y  | 13.50%    | 13.35% | 13.4            | 3%  | 13.05% | +38          |
| 01-Oct-32 < 8Y 13.75% 13.50% 13.63% 13.38% +25   01-Jun-33 < 9Y 13.75% 13.50% 13.63% 13.45% +18                                                                                                                                                                                                                                                                                                                                                                                                                                                  | 15-May-30  | < 6Y  | 13.60%    | 13.40% | 13.5            | 0%  | 13.15% | +35          |
| 01-Jun-33 < 9Y 13.75% 13.50% 13.63% 13.45% +18                                                                                                                                                                                                                                                                                                                                                                                                                                                                                                   | 01-Dec-31  | < 7Y  | 13.75%    | 13.50% | 13.6            | 3%  | 13.28% | +35          |
|                                                                                                                                                                                                                                                                                                                                                                                                                                                                                                                                                  | 01-Oct-32  | < 8Y  | 13.75%    | 13.50% | 13.6            | 3%  | 13.38% | +25          |
| <b>01-Jan-34 &lt; 10Y</b> 14.00% 13.50% 13.75% 13.50% <b>+25</b>                                                                                                                                                                                                                                                                                                                                                                                                                                                                                 | 01-Jun-33  | < 9Y  | 13.75%    | 13.50% | 13.6            | 3%  | 13.45% | +18          |
|                                                                                                                                                                                                                                                                                                                                                                                                                                                                                                                                                  | 01-Jan-34  | < 10Y | 14.00%    | 13.50% | 13.7            | '5% | 13.50% | +25          |
| 15-Mar-35 < 12Y N/A N/A N/A N/A N/A                                                                                                                                                                                                                                                                                                                                                                                                                                                                                                              | 15-Mar-35  | < 12Y | N/A       | N/A    | N/              | Ά   | N/A    | N/A          |
| 15-Aug-39 < 15Y N/A N/A N/A N/A N/A                                                                                                                                                                                                                                                                                                                                                                                                                                                                                                              | 15-Aug-39  | < 15Y | N/A       | N/A    | N/              | Ά   | N/A    | N/A          |
| <b>01-Jan-41 &lt; 20Y</b> N/A N/A N/A N/A N/A                                                                                                                                                                                                                                                                                                                                                                                                                                                                                                    | 01-Jan-41  | < 20Y | N/A       | N/A    | N/              | Ά   | N/A    | N/A          |