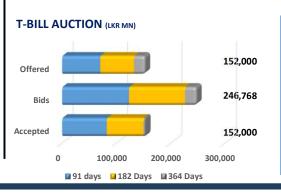

| 15-Aug-39  | < 15Y | N/A       | N/A    | N/              | Ά   | N/A    | N/A          |
| <b>01-Jan-41 &lt; 20Y</b> N/A N/A N/A N/A N/A                                                                                                                                                                                                                                                                                                                                                                                                                                                                                                    | 01-Jan-41  | < 20Y | N/A       | N/A    | N/              | Ά   | N/A    | N/A          |



45,126

48,097