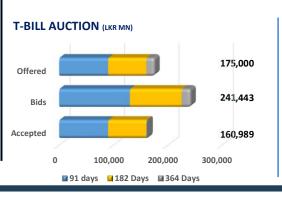

## "T-Bill auction yields cross 10.0% mark across the board"

At the T-Bill auction held today, CBSL offered LKR 175.0Bn but accepted bids totaling LKR 161.0Bn, representing 92% of the total offer. CBSL fully subscribed to the 3M and 6M T-Bills, while the 1Yr T-Bill was significantly undersubscribed, with only LKR 989.0Mn accepted. Meanwhile, weighted average yields continued their upward trend, with the 3M bill seeing a substantial increase of 50bps to reach 10.49%. The 6M bill also spiked by 52bps, at 10.76%. Notably, the 1-year T-Bill yield remained steady at 10.07%. Meanwhile, the secondary market yield curve inched higher across the board, driven by lingering political uncertainty and cautious investor sentiment following the T-Bill auction results. This led to a selling spree in the secondary bond market, although trading activity remained subdued. In the short end of the curve, 01.05.27 and 15.09.27 maturities were traded at 13.10%. On the mid-end, 15.02.28 bond traded within the 13.60%-13.80% range, while the 15.12.28 saw trades at 13.70%. Meanwhile, the 15.06.29 and 15.09.29 maturities were observed trading between 13.75%-14.00%. Additionally, 6-month short-term bills were trading in the range of 11.25%-11.00%. Consequently, yields have surpassed the 10.00% threshold across all maturities. Additionally, overnight liquidity reversed after nearly six months, turning negative and recording a deficit of LKR -31.81Bn.