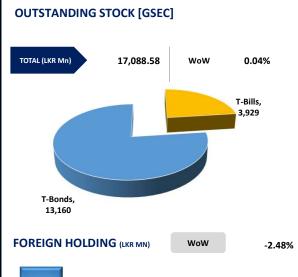

15.06.29 and 15.09.29 maturities were observed trading between 13.75%-14.00%. Additionally, 6-month short-term bills were trading in the range of 11.25%-11.00%. Consequently, yields have surpassed the 10.00% threshold across all maturities. Additionally, overnight liquidity reversed after nearly six months, turning negative and recording a deficit of LKR -31.81Bn.

## 17-Sep-24 **UNIT TRUSTS First Capital Unit Trust Funds Buy Price Sell Price** Avg. Yield LKR LKR **First Capital Money Market Fund FCMMF** 3,192.33 3,192.33 10.10% First Capital Gilt Edge Fund **FCGEF** 2.411.05 2.411.05 5.04% **First Capital Wealth Fund** (i) **FCWF** 1,885.34 1,885.29 23.31% 4 2,340.03 2,304.93 2.45% **First Capital Equity Fund** FCEF **First Capital Money Plus Fund** ==

1,033.27

1,033.27

**FCMPF** 





42,070

40,383

6-Sep



9.35%



45,126

43,532

22-Aug







13.88%

N/A

hange (bps)

+30

+48

+60

+18

+10

+33

+10

+23

N/A

N/A

N/A