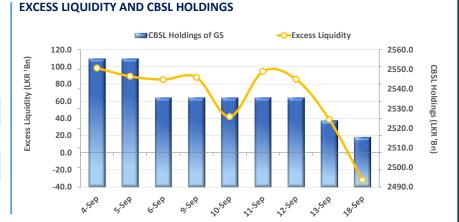

## "T-Bill auction yields cross 10.0% mark across the board"

At the T-Bill auction held today, CBSL offered LKR 175.0Bn but accepted bids totaling LKR 161.0Bn, representing 92% of the total offer. CBSL fully subscribed to the 3M and 6M T-Bills, while the 1Yr T-Bill was significantly undersubscribed, with only LKR 989.0Mn accepted. Meanwhile, weighted average yields continued their upward trend, with the 3M bill seeing a substantial increase of 50bps to reach 10.49%. The 6M bill also spiked by 52bps, at 10.76%. Notably, the 1-year T-Bill yield remained steady at 10.07%. Meanwhile, the secondary market yield curve inched higher across the board, driven by lingering political uncertainty and cautious investor sentiment following the T-Bill auction results. This led to a selling spree in the secondary bond market, although trading activity remained subdued. In the short end of the curve, 01.05.27 and 15.09.27 maturities were traded at 13.10%. On the mid-end, 15.02.28 bond traded within the 13.60%-13.80% range, while the 15.12.28 saw trades at 13.70%. Meanwhile, the 15.06.29 and 15.09.29 maturities were observed trading between 13.75%-14.00%. Additionally, 6-month short-term bills were trading in the range of 11.25%-11.00%. Consequently, yields have surpassed the 10.00% threshold across all maturities. Additionally, overnight liquidity reversed after nearly six months, turning negative and recording a deficit of LKR -31.81Bn.