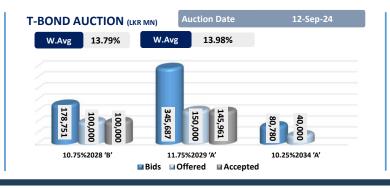

n 13.75%-14.00%. Additionally, 6-month short-term bills were trading in the range of 11.25%-11.00%. Consequently, yields have surpassed the 10.00% threshold across all maturities. Additionally, overnight liquidity reversed after nearly six months, turning negative and recording a deficit of LKR -31.81Bn.

## 17-Sep-24 **UNIT TRUSTS First Capital Unit Trust Funds Buy Price Sell Price** Avg. Yield LKR LKR **First Capital Money Market Fund FCMMF** 3,192.33 3,192.33 10.10% First Capital Gilt Edge Fund **FCGEF** 2.411.05 2.411.05 5.04% **First Capital Wealth Fund** (i) **FCWF** 1,885.34 1,885.29 23.31% 4 2,340.03 2,304.93 2.45% **First Capital Equity Fund** FCEF **First Capital Money Plus Fund** ==

1,033.27

1,033.27

**FCMPF** 





42,070

40,383

6-Sep



9.35%



45,126

43,532

22-Aug







13.88%

N/A

hange (bps)

+30

+48

+60

+18

+10

+33

+10

+23

N/A

N/A

N/A