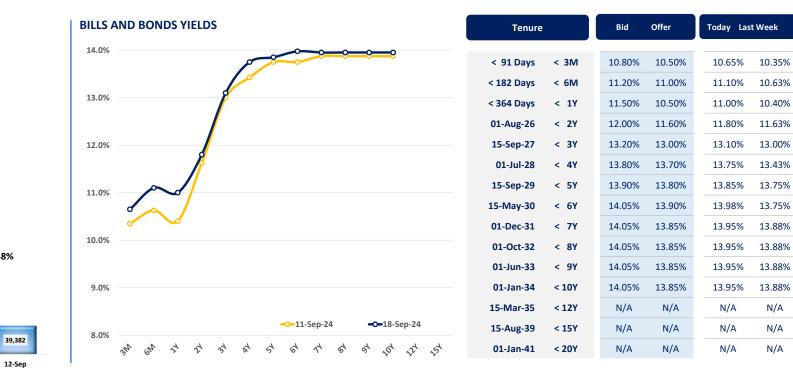

## "T-Bill auction yields cross 10.0% mark across the board"

At the T-Bill auction held today, CBSL offered LKR 175.0Bn but accepted bids totaling LKR 161.0Bn, representing 92% of the total offer. CBSL fully subscribed to the 3M and 6M T-Bills, while the 1Yr T-Bill was significantly undersubscribed, with only LKR 989.0Mn accepted. Meanwhile, weighted average yields continued their upward trend, with the 3M bill seeing a substantial increase of 50bps to reach 10.49%. The 6M bill also spiked by 52bps, at 10.76%. Notably, the 1-year T-Bill yield remained steady at 10.07%. Meanwhile, the secondary market yield curve inched higher across the board, driven by lingering political uncertainty and cautious investor sentiment following the T-Bill auction results. This led to a selling spree in the secondary bond market, although trading activity remained subdued. In the short end of the curve, 01.05.27 and 15.09.27 maturities were traded at 13.10%. On the mid-end, 15.02.28 bond traded within the 13.60%-13.80% range, while the 15.12.28 saw trades at 13.70%. Meanwhile, the 15.06.29 and 15.09.29 maturities were observed trading between 13.75%-14.00%. Additionally, 6-month short-term bills were trading in the range of 11.25%-11.00%. Consequently, yields have surpassed the 10.00% threshold across all maturities. Additionally, overnight liquidity reversed after nearly six months, turning negative and recording a deficit of LKR -31.81Bn.