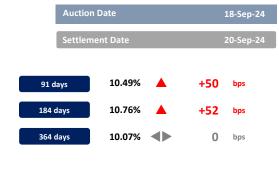

## "T-Bill auction yields cross 10.0% mark across the board"

At the T-Bill auction held today, CBSL offered LKR 175.0Bn but accepted bids totaling LKR 161.0Bn, representing 92% of the total offer. CBSL fully subscribed to the 3M and 6M T-Bills, while the 1Yr T-Bill was significantly undersubscribed, with only LKR 989.0Mn accepted. Meanwhile, weighted average yields continued their upward trend, with the 3M bill seeing a substantial increase of 50bps to reach 10.49%. The 6M bill also spiked by 52bps, at 10.76%. Notably, the 1-year T-Bill yield remained steady at 10.07%. Meanwhile, the secondary market yield curve inched higher across the board, driven by lingering political uncertainty and cautious investor sentiment following the T-Bill auction results. This led to a selling spree in the secondary bond market, although trading activity remained subdued. In the short end of the curve, 01.05.27 and 15.09.27 maturities were traded at 13.10%. On the mid-end, 15.02.28 bond traded within the 13.60%-13.80% range, while the 15.12.28 saw trades at 13.70%. Meanwhile, the 15.06.29 and 15.09.29 maturities were observed trading between 13.75%-14.00%. Additionally, 6-month short-term bills were trading in the range of 11.25%-11.00%. Consequently, yields have surpassed the 10.00% threshold across all maturities. Additionally, overnight liquidity reversed after nearly six months, turning negative and recording a deficit of LKR -31.81Bn.