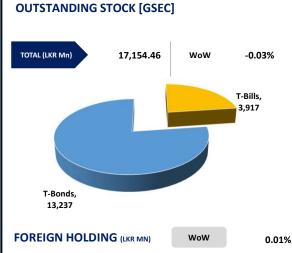

at LKR 294.9/USD, compared to yesterday's closing of LKR 295.6/USD. Similarly, LKR appreciated against other major currencies including, GBP, EUR, CNY, JPY and AUD. Meanwhile, Weekly AWPLR for the week ending 27th Sep-24 decreased by 06bps to 9.32% compared to the previous week while AWLR as at Aug-24 remains at 12.12%, indicating a broader gap between both.

## **UNIT TRUSTS** 02-Oct-24 **First Capital Unit Trust Funds Sell Price Buy Price** Avg. Yield LKR LKR First Capital Money Market Fund **FCMMF** 3,205.75 3,205.75 10.10% First Capital Gilt Edge Fund **FCGEF** 2,418.48 2,418.48 10.33% First Capital Wealth Fund <u>á</u> **FCWF** 1,927.13 1,927.08 25.47% **First Capital Equity Fund** FCEF 1 2,608.68 2,569.55 14.22% First Capital Money Plus Fund === **FCMPF** 1,037.25 1,037.25 9.37%





39,382

12-Sep

39,392

19-Sep







Today Last Week

9.95%

10.38%

9.83% 10.20%

10.13% 10.60%

11.25% 11.70%

11.55% 12.15%

11.80% 12.30%

12.00% 12.55%

12.13% 12.68%

12.18% 12.73%

12.25% 12.88%

12.93%

N/A

N/A

12.38%

N/A

N/A

N/A

10.50%

10.63%

hange (bps)

-38

-55

-47

-25

-45

-60

-50

-55

-55

-55

-63

-55

N/A

N/A

N/A



40,383

6-Sep

42,070