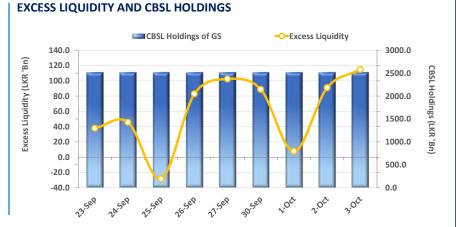

## "Profit taking emerges following extended bullish momentum"

The secondary market sentiment saw a reversal in sentiment during the day as investors resorted to book profits after extended bullish interest. Mid tenor maturities attracted most interest during the day. Accordingly, on the short end of the curve, 01.06.2025 saw trades at 10.40% while 01.06.2026 registered trades at 10.45%. Moreover, 15.12.2027 recorded transactions between 11.40%-11.50%. On the 2028 tenor, 15.02.2028 hovered between 11.45%-11.60% and 15.12.2028 hovered between 11.65%-11.80%. Meanwhile, 15.06.2029 registered trades between 11.90%-12.10% while 01.12.2031 recorded between 12.30%-12.38%. Overnight liquidity improved compared to previous day and closed at LKR 114.7Bn while CBSL Holdings remained stagnant at LKR 2,515.6Bn. On the external side, LKR continued to appreciate against the greenback, closing at LKR 294.9/USD, compared to yesterday's closing of LKR 295.6/USD. Similarly, LKR appreciated against other major currencies including, GBP, EUR, CNY, JPY and AUD. Meanwhile, Weekly AWPLR for the week ending 27th Sep-24 decreased by 06bps to 9.32% compared to the previous week while AWLR as at Aug-24 remains at 12.12%, indicating a broader gap between both.