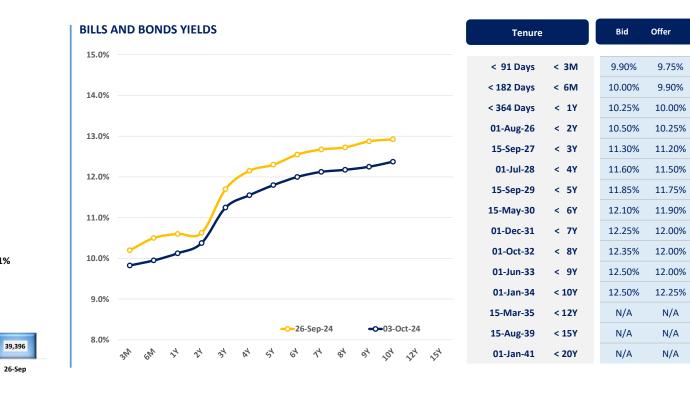

## "Profit taking emerges following extended bullish momentum"

The secondary market sentiment saw a reversal in sentiment during the day as investors resorted to book profits after extended bullish interest. Mid tenor maturities attracted most interest during the day. Accordingly, on the short end of the curve, 01.06.2025 saw trades at 10.40% while 01.06.2026 registered trades at 10.45%. Moreover, 15.12.2027 recorded transactions between 11.40%-11.50%. On the 2028 tenor, 15.02.2028 hovered between 11.45%-11.60% and 15.12.2028 hovered between 11.65%-11.80%. Meanwhile, 15.06.2029 registered trades between 11.90%-12.10% while 01.12.2031 recorded between 12.30%-12.38%. Overnight liquidity improved compared to previous day and closed at LKR 114.7Bn while CBSL Holdings remained stagnant at LKR 2,515.6Bn. On the external side, LKR continued to appreciate against the greenback, closing at LKR 294.9/USD, compared to yesterday's closing of LKR 295.6/USD. Similarly, LKR appreciated against other major currencies including, GBP, EUR, CNY, JPY and AUD. Meanwhile, Weekly AWPLR for the week ending 27th Sep-24 decreased by 06bps to 9.32% compared to the previous week while AWLR as at Aug-24 remains at 12.12%, indicating a broader gap between both.

39,382

12-Sep

39,392

19-Sep

Today Last Week

9.95%

10.38%

9.83% 10.20%

10.13% 10.60%

11.25% 11.70%

11.55% 12.15%

11.80% 12.30%

12.00% 12.55%

12.13% 12.68%

12.18% 12.73%

12.25% 12.88%

12.93%

N/A

N/A

12.38%

N/A

N/A

N/A

10.50%

10.63%

hange (bps)

-38

-55

-47

-25

-45

-60

-50

-55

-55

-55

-63

-55

N/A

N/A

N/A

40,383

6-Sep

42,070