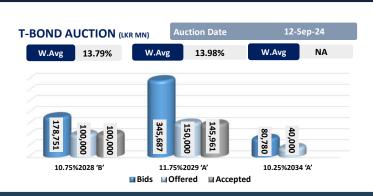

rday's closing of LKR 295.6/USD. Similarly, LKR appreciated against other major currencies including, GBP, EUR, CNY, JPY and AUD. Meanwhile, Weekly AWPLR for the week ending 27th Sep-24 decreased by 06bps to 9.32% compared to the previous week while AWLR as at Aug-24 remains at 12.12%, indicating a broader gap between both.

## **UNIT TRUSTS** 02-Oct-24 **First Capital Unit Trust Funds Sell Price Buy Price** Avg. Yield LKR LKR First Capital Money Market Fund **FCMMF** 3,205.75 3,205.75 10.10% First Capital Gilt Edge Fund **FCGEF** 2,418.48 2,418.48 10.33% First Capital Wealth Fund <u>á</u> **FCWF** 1,927.13 1,927.08 25.47% **First Capital Equity Fund** FCEF 1 2,608.68 2,569.55 14.22% First Capital Money Plus Fund === **FCMPF** 1,037.25 1,037.25 9.37%





39,382

12-Sep

39,392

19-Sep







Today Last Week

9.95%

10.38%

9.83% 10.20%

10.13% 10.60%

11.25% 11.70%

11.55% 12.15%

11.80% 12.30%

12.00% 12.55%

12.13% 12.68%

12.18% 12.73%

12.25% 12.88%

12.93%

N/A

N/A

12.38%

N/A

N/A

N/A

10.50%

10.63%

hange (bps)

-38

-55

-47

-25

-45

-60

-50

-55

-55

-55

-63

-55

N/A

N/A

N/A



40,383

6-Sep

42,070