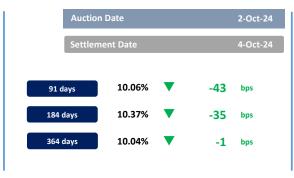

STS** 02-Oct-24 **First Capital Unit Trust Funds Sell Price Buy Price** Avg. Yield LKR LKR First Capital Money Market Fund **FCMMF** 3,205.75 3,205.75 10.10% First Capital Gilt Edge Fund **FCGEF** 2,418.48 2,418.48 10.33% First Capital Wealth Fund <u>á</u> **FCWF** 1,927.13 1,927.08 25.47% **First Capital Equity Fund** FCEF 1 2,608.68 2,569.55 14.22% First Capital Money Plus Fund === **FCMPF** 1,037.25 1,037.25 9.37%





39,382

12-Sep

39,392

19-Sep







Today Last Week

9.95%

10.38%

9.83% 10.20%

10.13% 10.60%

11.25% 11.70%

11.55% 12.15%

11.80% 12.30%

12.00% 12.55%

12.13% 12.68%

12.18% 12.73%

12.25% 12.88%

12.93%

N/A

N/A

12.38%

N/A

N/A

N/A

10.50%

10.63%

hange (bps)

-38

-55

-47

-25

-45

-60

-50

-55

-55

-55

-63

-55

N/A

N/A

N/A



40,383

6-Sep

42,070