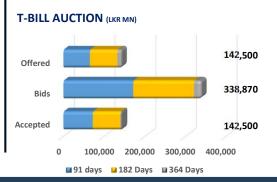

ween both.

## **UNIT TRUSTS** 02-Oct-24 **First Capital Unit Trust Funds Sell Price Buy Price** Avg. Yield LKR LKR First Capital Money Market Fund **FCMMF** 3,205.75 3,205.75 10.10% First Capital Gilt Edge Fund **FCGEF** 2,418.48 2,418.48 10.33% First Capital Wealth Fund <u>á</u> **FCWF** 1,927.13 1,927.08 25.47% **First Capital Equity Fund** FCEF 1 2,608.68 2,569.55 14.22% First Capital Money Plus Fund === **FCMPF** 1,037.25 1,037.25 9.37%





39,382

12-Sep

39,392

19-Sep







Today Last Week

9.95%

10.38%

9.83% 10.20%

10.13% 10.60%

11.25% 11.70%

11.55% 12.15%

11.80% 12.30%

12.00% 12.55%

12.13% 12.68%

12.18% 12.73%

12.25% 12.88%

12.93%

N/A

N/A

12.38%

N/A

N/A

N/A

10.50%

10.63%

hange (bps)

-38

-55

-47

-25

-45

-60

-50

-55

-55

-55

-63

-55

N/A

N/A

N/A



40,383

6-Sep

42,070