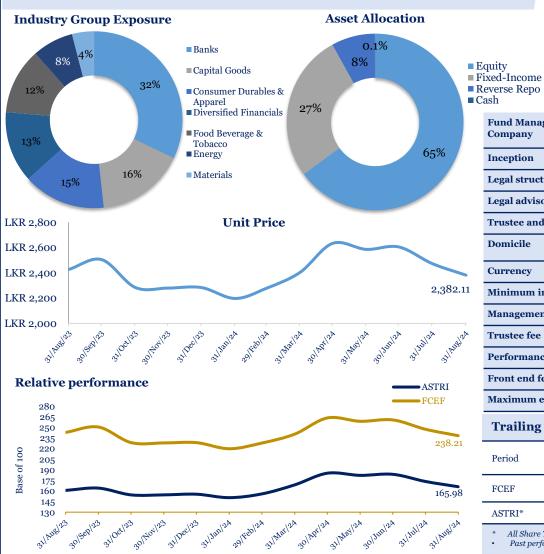

## **ASSET MANAGER CODE**

First Capital Asset Management Limited claims compliance with the CFA Institute Asset Manager Code of Professional Conduct. This claim has not been verified by CFA Institute

| Fund Management<br>Company                                             |                                                                                                                                                                                                                                                                                                                                                                                                                                                                                                                                                                                                                                                                                                                                                                                                                                                                                                                                                                                                                                                                                                                                                                                                                                                                                                                                                                                                                                                                                                                                                                                                                                                                                                                                                                                                                                                                                                                                                                                                                                                                                                                               | First Capital Asset<br>Management Limited                                 |                                                                                                                                                                                                           |                                                                                                                                                                                                             |                    |                  |                  |  |             |
|------------------------------------------------------------------------|-------------------------------------------------------------------------------------------------------------------------------------------------------------------------------------------------------------------------------------------------------------------------------------------------------------------------------------------------------------------------------------------------------------------------------------------------------------------------------------------------------------------------------------------------------------------------------------------------------------------------------------------------------------------------------------------------------------------------------------------------------------------------------------------------------------------------------------------------------------------------------------------------------------------------------------------------------------------------------------------------------------------------------------------------------------------------------------------------------------------------------------------------------------------------------------------------------------------------------------------------------------------------------------------------------------------------------------------------------------------------------------------------------------------------------------------------------------------------------------------------------------------------------------------------------------------------------------------------------------------------------------------------------------------------------------------------------------------------------------------------------------------------------------------------------------------------------------------------------------------------------------------------------------------------------------------------------------------------------------------------------------------------------------------------------------------------------------------------------------------------------|---------------------------------------------------------------------------|-----------------------------------------------------------------------------------------------------------------------------------------------------------------------------------------------------------|-------------------------------------------------------------------------------------------------------------------------------------------------------------------------------------------------------------|--------------------|------------------|------------------|--|-------------|
| Inception Legal structure Legal advisor Trustee and custodian Domicile |                                                                                                                                                                                                                                                                                                                                                                                                                                                                                                                                                                                                                                                                                                                                                                                                                                                                                                                                                                                                                                                                                                                                                                                                                                                                                                                                                                                                                                                                                                                                                                                                                                                                                                                                                                                                                                                                                                                                                                                                                                                                                                                               | 07 September 2015  Open-Ended Unit Trust  Nithya Partners  Bank of Ceylon |                                                                                                                                                                                                           |                                                                                                                                                                                                             |                    |                  |                  |  |             |
|                                                                        |                                                                                                                                                                                                                                                                                                                                                                                                                                                                                                                                                                                                                                                                                                                                                                                                                                                                                                                                                                                                                                                                                                                                                                                                                                                                                                                                                                                                                                                                                                                                                                                                                                                                                                                                                                                                                                                                                                                                                                                                                                                                                                                               |                                                                           |                                                                                                                                                                                                           |                                                                                                                                                                                                             | Sri Lanka          | Sri Lanka        |                  |  |             |
|                                                                        |                                                                                                                                                                                                                                                                                                                                                                                                                                                                                                                                                                                                                                                                                                                                                                                                                                                                                                                                                                                                                                                                                                                                                                                                                                                                                                                                                                                                                                                                                                                                                                                                                                                                                                                                                                                                                                                                                                                                                                                                                                                                                                                               |                                                                           |                                                                                                                                                                                                           |                                                                                                                                                                                                             | Currency           |                  | Sri Lankan Rupee |  |             |
|                                                                        |                                                                                                                                                                                                                                                                                                                                                                                                                                                                                                                                                                                                                                                                                                                                                                                                                                                                                                                                                                                                                                                                                                                                                                                                                                                                                                                                                                                                                                                                                                                                                                                                                                                                                                                                                                                                                                                                                                                                                                                                                                                                                                                               |                                                                           |                                                                                                                                                                                                           |                                                                                                                                                                                                             | Minimum investment |                  | LKR 1,000        |  |             |
|                                                                        |                                                                                                                                                                                                                                                                                                                                                                                                                                                                                                                                                                                                                                                                                                                                                                                                                                                                                                                                                                                                                                                                                                                                                                                                                                                                                                                                                                                                                                                                                                                                                                                                                                                                                                                                                                                                                                                                                                                                                                                                                                                                                                                               | Management Fee                                                            |                                                                                                                                                                                                           | 1.00% p.a.                                                                                                                                                                                                  |                    |                  |                  |  |             |
| Trustee fee                                                            |                                                                                                                                                                                                                                                                                                                                                                                                                                                                                                                                                                                                                                                                                                                                                                                                                                                                                                                                                                                                                                                                                                                                                                                                                                                                                                                                                                                                                                                                                                                                                                                                                                                                                                                                                                                                                                                                                                                                                                                                                                                                                                                               | 0.23% p.a.                                                                |                                                                                                                                                                                                           |                                                                                                                                                                                                             |                    |                  |                  |  |             |
| Performance fee Front end fee                                          |                                                                                                                                                                                                                                                                                                                                                                                                                                                                                                                                                                                                                                                                                                                                                                                                                                                                                                                                                                                                                                                                                                                                                                                                                                                                                                                                                                                                                                                                                                                                                                                                                                                                                                                                                                                                                                                                                                                                                                                                                                                                                                                               |                                                                           | 25% over ASTRI<br>NIL                                                                                                                                                                                     |                                                                                                                                                                                                             |                    |                  |                  |  |             |
|                                                                        |                                                                                                                                                                                                                                                                                                                                                                                                                                                                                                                                                                                                                                                                                                                                                                                                                                                                                                                                                                                                                                                                                                                                                                                                                                                                                                                                                                                                                                                                                                                                                                                                                                                                                                                                                                                                                                                                                                                                                                                                                                                                                                                               |                                                                           |                                                                                                                                                                                                           |                                                                                                                                                                                                             |                    | Maximum exit fee |                  |  | Up to 5.00% |
| g Retur                                                                | ns (%)                                                                                                                                                                                                                                                                                                                                                                                                                                                                                                                                                                                                                                                                                                                                                                                                                                                                                                                                                                                                                                                                                                                                                                                                                                                                                                                                                                                                                                                                                                                                                                                                                                                                                                                                                                                                                                                                                                                                                                                                                                                                                                                        |                                                                           |                                                                                                                                                                                                           |                                                                                                                                                                                                             |                    |                  |                  |  |             |
| 1 M                                                                    | 3 M                                                                                                                                                                                                                                                                                                                                                                                                                                                                                                                                                                                                                                                                                                                                                                                                                                                                                                                                                                                                                                                                                                                                                                                                                                                                                                                                                                                                                                                                                                                                                                                                                                                                                                                                                                                                                                                                                                                                                                                                                                                                                                                           | 6 M                                                                       | 1 Year                                                                                                                                                                                                    | Since.                                                                                                                                                                                                      |                    |                  |                  |  |             |
| -3.7                                                                   | -7.9                                                                                                                                                                                                                                                                                                                                                                                                                                                                                                                                                                                                                                                                                                                                                                                                                                                                                                                                                                                                                                                                                                                                                                                                                                                                                                                                                                                                                                                                                                                                                                                                                                                                                                                                                                                                                                                                                                                                                                                                                                                                                                                          | 4.6                                                                       | -1.9                                                                                                                                                                                                      | 138.2                                                                                                                                                                                                       |                    |                  |                  |  |             |
|                                                                        | -8.8                                                                                                                                                                                                                                                                                                                                                                                                                                                                                                                                                                                                                                                                                                                                                                                                                                                                                                                                                                                                                                                                                                                                                                                                                                                                                                                                                                                                                                                                                                                                                                                                                                                                                                                                                                                                                                                                                                                                                                                                                                                                                                                          | 6.5                                                                       | 3.2                                                                                                                                                                                                       | 66.0                                                                                                                                                                                                        |                    |                  |                  |  |             |
|                                                                        | investment Fee e e e e e e e e e ine fee e e in fee e in | investment ent Fee e ecter ecture  g Returns (%)                          | Managem  o7 Septer  cture Open-End  sor Nithya Pa  d custodian Bank of C  Sri Lanka  Sri Lanka  investment LKR 1,00  ent Fee 1.00% p.a  e 0.23% p.a  25% over  fee NIL  exit fee Up to 5.0  g Returns (%) | Management Limited  o7 September 2015  cture Open-Ended Unit Tr  sor Nithya Partners  ad custodian Bank of Ceylon  Sri Lanka  Sri Lankan Rupee  investment LKR 1,000  ent Fee 1.00% p.a.  e 0.23% p.a.  100 |                    |                  |                  |  |             |

\* All Share Total Return Index

Past performance is not an indicator to the future performance.