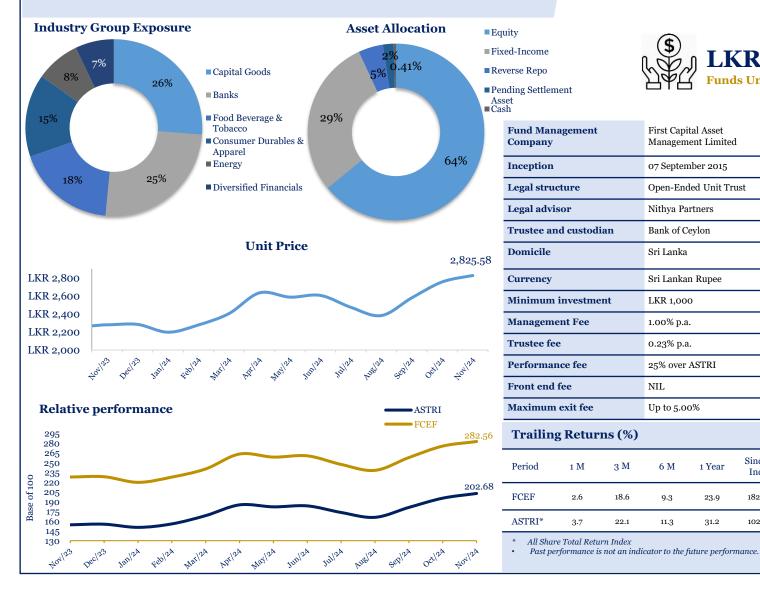

## **ASSET MANAGER CODE**

First Capital Asset

Management Limited

07 September 2015

Nithya Partners

Bank of Cevlon

Sri Lankan Rupee

Sri Lanka

LKR 1,000

1.00% p.a.

0.23% p.a.

NIL

1 M

2.6

3.7

3 M

18.6

22.1

25% over ASTRI

Up to 5.00%

6 M

9.3

11.3

1 Year

23.9

31.2

Since.

Inc.

182.6

102.7

Open-Ended Unit Trust

First Capital Asset Management Limited claims compliance with the CFA Institute Asset Manager Code of Professional Conduct. This claim has not been verified by CFA Institute