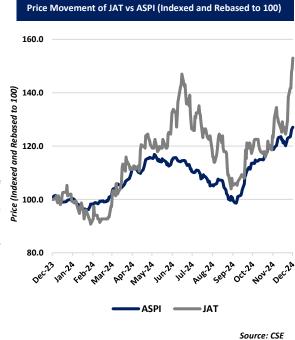

#### **FIRST CAPITAL RESEARCH**

Manusha Kandanaarachchci +94 11 263 9868 manusha@firstcapital.lk

| Price Performance (%) | 1 mth | 3 mths | 12 mths |
|-----------------------|-------|--------|---------|
| JAT                   | 16.2% | 43.1%  | 50.7%   |
| ASPI                  | 7.2%  | 29.7%  | 26.2%   |