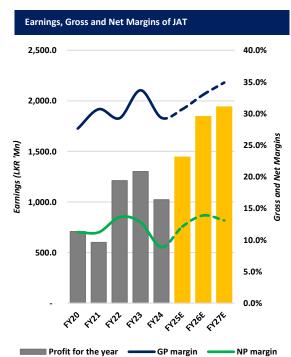

#### Strategic vertical backward integration to enhance margins

We expect JAT's gross and net margins to expand by 492bps and 371bps, from FY24 to FY29E, respectively driven by the company's strategic vertical integration initiatives in Sri Lanka and Bangladesh, as well as enhanced sales and distribution efforts to reduce intermediaries. In FY24, JAT made a significant investment in vertical backward integration by establishing a binder manufacturing plant in Sri Lanka which produces European standard binders. The facility in Horana commenced operations in 1QFY25E and is currently running at nearly 50.0% capacity. Margin improvements from the plant is expected to materialize starting from 4QFY25E, following the full utilization of imported binder inventories in 3QFY25E. As binder costs account for nearly 35.0% of the cost of sales, the new plant is anticipated to reduce these costs by nearly 70.0%. Additionally, the plant will eliminate 35.0% of CESS related to binder imports. JAT also plans to begin exporting excess production next year once the plant reaches full capacity. Additionally, JAT has commenced the production of Alkyd Resin in Bangladesh, a key raw material for solvent-based paints, which is expected to enhance gross and net margins in the Bangladesh operations as JAT is the market leader in industrial segment in Bangladesh. JAT is also implementing strategic sales and marketing initiatives aimed at reducing intermediaries and focusing on direct distribution in the Colombo district, which is projected to generate cost savings of LKR 50.0Mn to LKR 60.0Mn enhancing the bottom-line.

## Coating for future gains; JAT's FY26E target price offers a total annualized return of 33.7% $\,$

In FY25E, we expect JAT to record earnings of LKR 1.4Bn (+41.1%YoY) while FY26E earnings is expected to record at LKR 1.8Bn (+27.8%YoY). Along with that, we expect JAT's EPS to grow at a 7-year CAGR of 15.6% over the forecasted period. Using a blend of DCF and PER based valuation methodologies, we have arrived at a target price of LKR 32.0 for FY26E, which implies a total annualized return of 33.7%. However, based on our analysis, JAT is currently trading at a 34.7% premium compared to the Materials sector PER of 7.1x. Considering its dominant position in the wood coating industry, coupled with market-driven research and development initiatives, cutting-edge innovations, and a strong focus on global expansion, we believe this premium is justified. In the same way, other dominant players like LLUB, LION, CCS, and CTC are trading at a premium to their sectors, underpinned by their established and consistent track records. **BUY** 